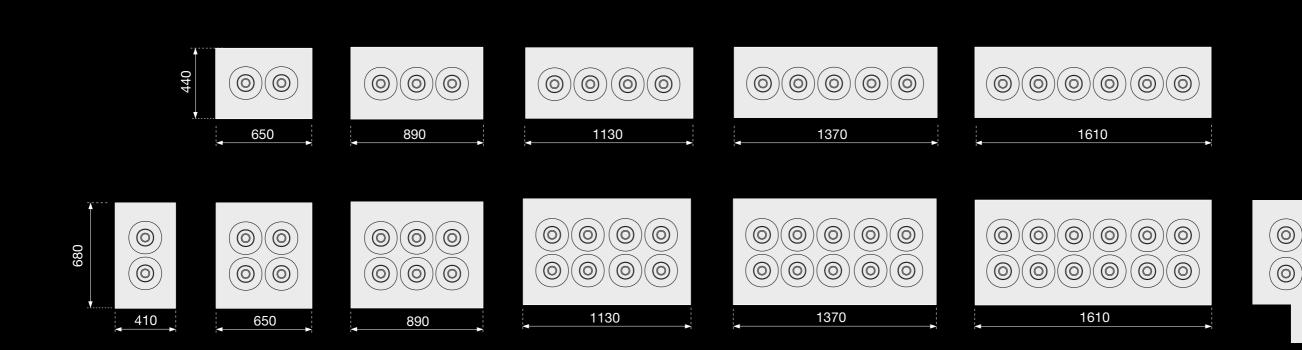

#### THE WIDEST RANGE IN THE MARKET

GLYCOL POZZETTI COUNTERS

GLYCOL

 $\bigcirc$ 

000

680

0

THE GLYCOL POZZETTI
COUNTERS ARE THE IDEA
SOLUTION TO MAINTAIN THE
GELATO AT BEST BY SAVING
ENERGY AND LABOUR

Italian Gelato
Concepts
dessert projects & equipment supply

POZZETTI TRIPLE ROW

A LOT OF TASTE IN LITTLE SPACE: UNTIL 20 FLAVORS IN A MODULE 185 CM

**GLYCOL POZZETTI COUNTERS** 

1850