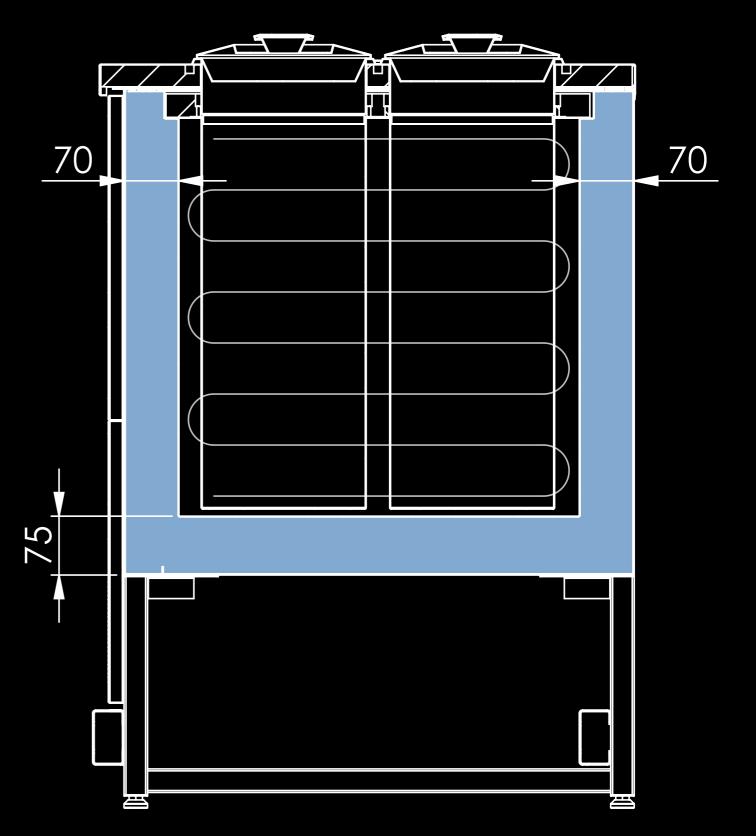

#### **ENERGY SAVING**

Energy saving: bigger foam thickness of the counter 70 and 75 mm and consequently better insulation.

Great cooling efficiency: copper coil in direct contact with the glycol.

**GLYCOL** 

BRX ALSO MANUFACTURES VENTILATED POZZETTI COUNTERS FROM 4 UP TO

12 FLAVORS, AVAILABLE IN LINEAR MODULES, WITH AND WITHOUT STORAGE.

INNER STRUCTURE REALIZED IN STAINLESS STEEL AISI 304.

ENERGY SAVING: BIGGER FOAM THICKNESS OF THE COUNTER 70 AND 75 MM AND CONSEQUENTLY BETTER INSULATION.