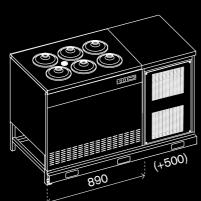

#### **ALTRI MARCHI**

SPACE SAVING

BOTH AIR-COOLED AND WATER COOLED CONDENSING UNITS CAN BE PLACED UNDER THE STORAGE

### SPACE SAVING

SPACE SAVING: BOTH AIR-COOLED AND WATER-COOLED CONDENSING UNITS CAN BE PLACED UNDER THE STORAGE.

Italian Gelato Concepts Pty Limited Unit 1, 37 Mortimer Road Acacia Ridge Qld 4110

Bris Office: +61 [0] 7 3162 7724 Syd Office +61 [0] 2 8311 9701 Email: info@italiangelato.com.au