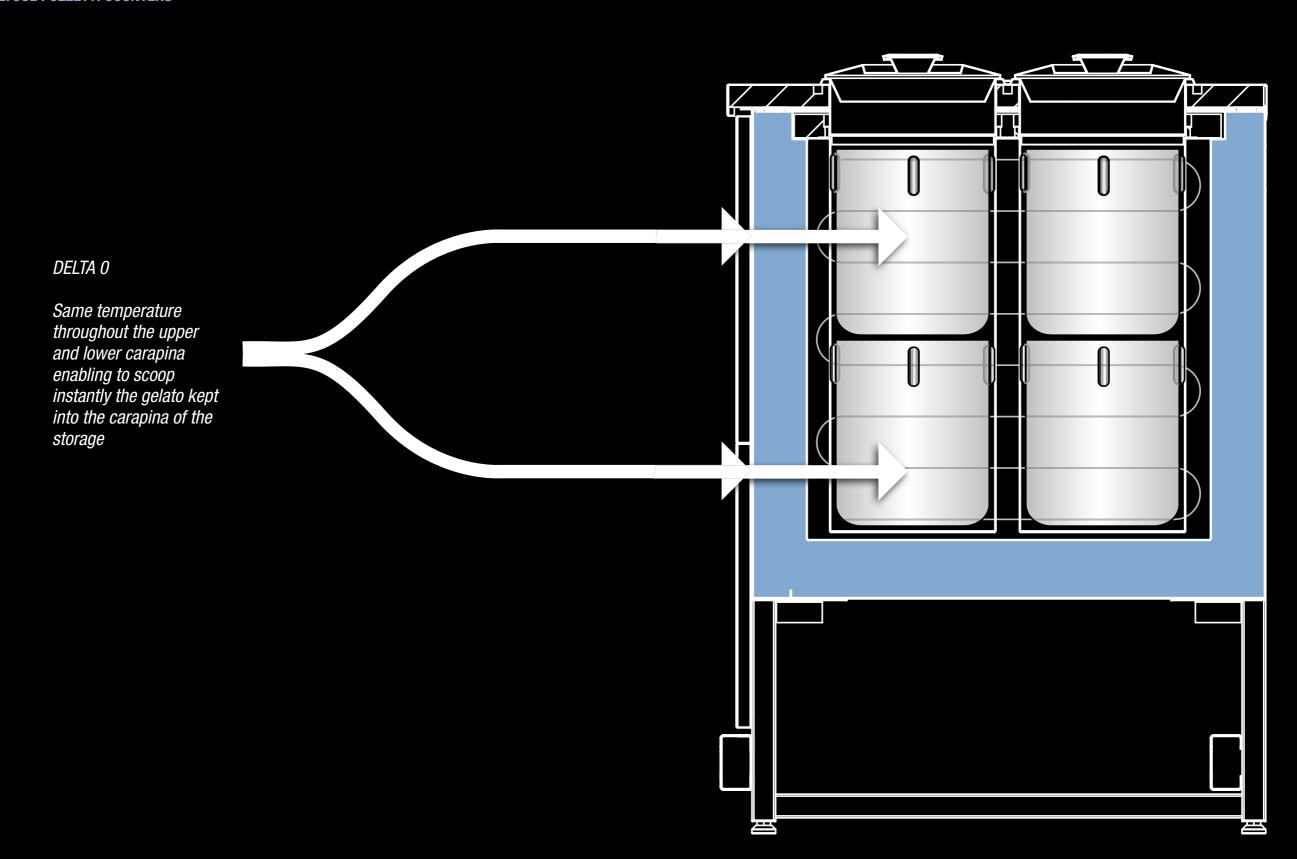

# BRX GELATO POZZETTI COUNTERS



BRX

**POZZETTI GELATO & BAR TECHNOLOGY** 





#### THE WIDEST RANGE IN THE MARKET

GLYCOL POZZETTI COUNTERS

GLYCOL

 $\bigcirc$ 

000

680

0





THE GLYCOL POZZETTI
COUNTERS ARE THE IDEA
SOLUTION TO MAINTAIN THE
GELATO AT BEST BY SAVING
ENERGY AND LABOUR



Italian Gelato
Concepts
dessert projects & equipment supply

POZZETTI TRIPLE ROW

A LOT OF TASTE IN LITTLE SPACE: UNTIL 20 FLAVORS IN A MODULE 185 CM

**GLYCOL POZZETTI COUNTERS** 







1850



#### TAILORED MADE GELATO SHOP





#### BRX TECHNOLOGICAL ADVANTAGES

**GLYCOL POZZETTI COUNTERS** 

### DELTA ()

THE FEATURE THAT MAKES THE DIFFERENCE

GLYCOL





#### **BRX TECHNOLOGICAL ADVANTAGES**

**GLYCOL POZZETTI COUNTERS** 

#### **ENERGY SAVING**

Energy saving: bigger foam thickness of the counter 70 and 75 mm and consequently better insulation.

Great cooling efficiency: copper coil in direct contact with the glycol.

## ENERGY SAVING

GLYCOL





OTPIMIZES THE SPACE OF YOUR SHOP

#### **ALTRI MARCHI**



SPACE SAVING

BOTH AIR-COOLED AND WATER COOLED CONDENSING UNITS CAN BE PLACED UNDER THE STORAGE



# SPACE SAVING

GLYCOL



GLYCOL

BESPOKE PROJECTS

**GLYCOL POZZETTI COUNTERS** 

FOR EVERY SPACE, EVEN CUSTOM MADE

BRX DISTINGUISHES ITSELF FOR THE IMPLEMENTATION OF TAILORED PROJECTS USING CUTTING-EDGE TECHNOLOGIES WITHOUT FORGETTING THE QUALITY AND CRAFTSMANSHIP



**GLYCOL** 





BRX ALSO MANUFACTURES VENTILATED POZZETTI COUNTERS