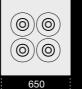

**GLYCOL** 

BRX ALSO MANUFACTURES VENTILATED POZZETTI COUNTERS FROM 4 UP TO

12 FLAVORS, AVAILABLE IN LINEAR MODULES, WITH AND WITHOUT STORAGE.

INNER STRUCTURE REALIZED IN STAINLESS STEEL AISI 304.

ENERGY SAVING: BIGGER FOAM THICKNESS OF THE COUNTER 70 AND 75 MM AND CONSEQUENTLY BETTER INSULATION.