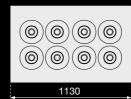

**GLYCOL** 

BRX ALSO MANUFACTURES VENTILATED POZZETTI COUNTERS FROM 4 UP TO

12 FLAVORS, AVAILABLE IN LINEAR MODULES, WITH AND WITHOUT STORAGE.

INNER STRUCTURE REALIZED IN STAINLESS STEEL AISI 304.

ENERGY SAVING: BIGGER FOAM THICKNESS OF THE COUNTER 70 AND 75 MM AND CONSEQUENTLY BETTER INSULATION.