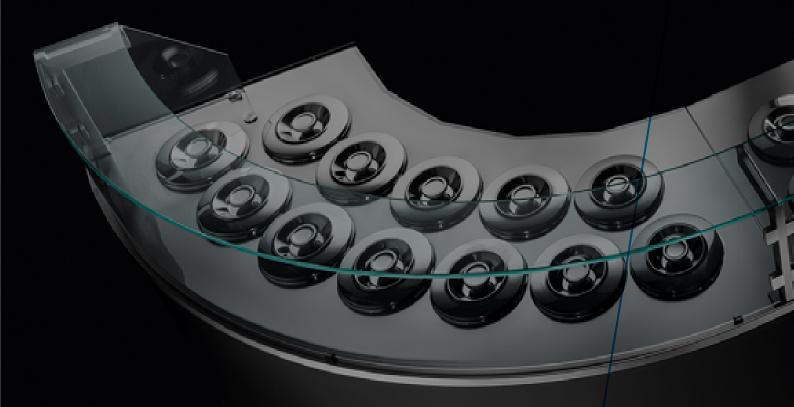

Italian Gelato
Concepts
dessert projects & equipment supply

POZZETTI TRIPLE ROW

A LOT OF TASTE IN LITTLE SPACE: UNTIL 20 FLAVORS IN A MODULE 185 CM

**GLYCOL POZZETTI COUNTERS** 

1850

#### TAILORED MADE GELATO SHOP

# SPACE SAVING

GLYCOL

GLYCOL

BESPOKE PROJECTS

**GLYCOL POZZETTI COUNTERS** 

FOR EVERY SPACE, EVEN CUSTOM MADE

BRX DISTINGUISHES ITSELF FOR THE IMPLEMENTATION OF TAILORED PROJECTS USING CUTTING-EDGE TECHNOLOGIES WITHOUT FORGETTING THE QUALITY AND CRAFTSMANSHIP