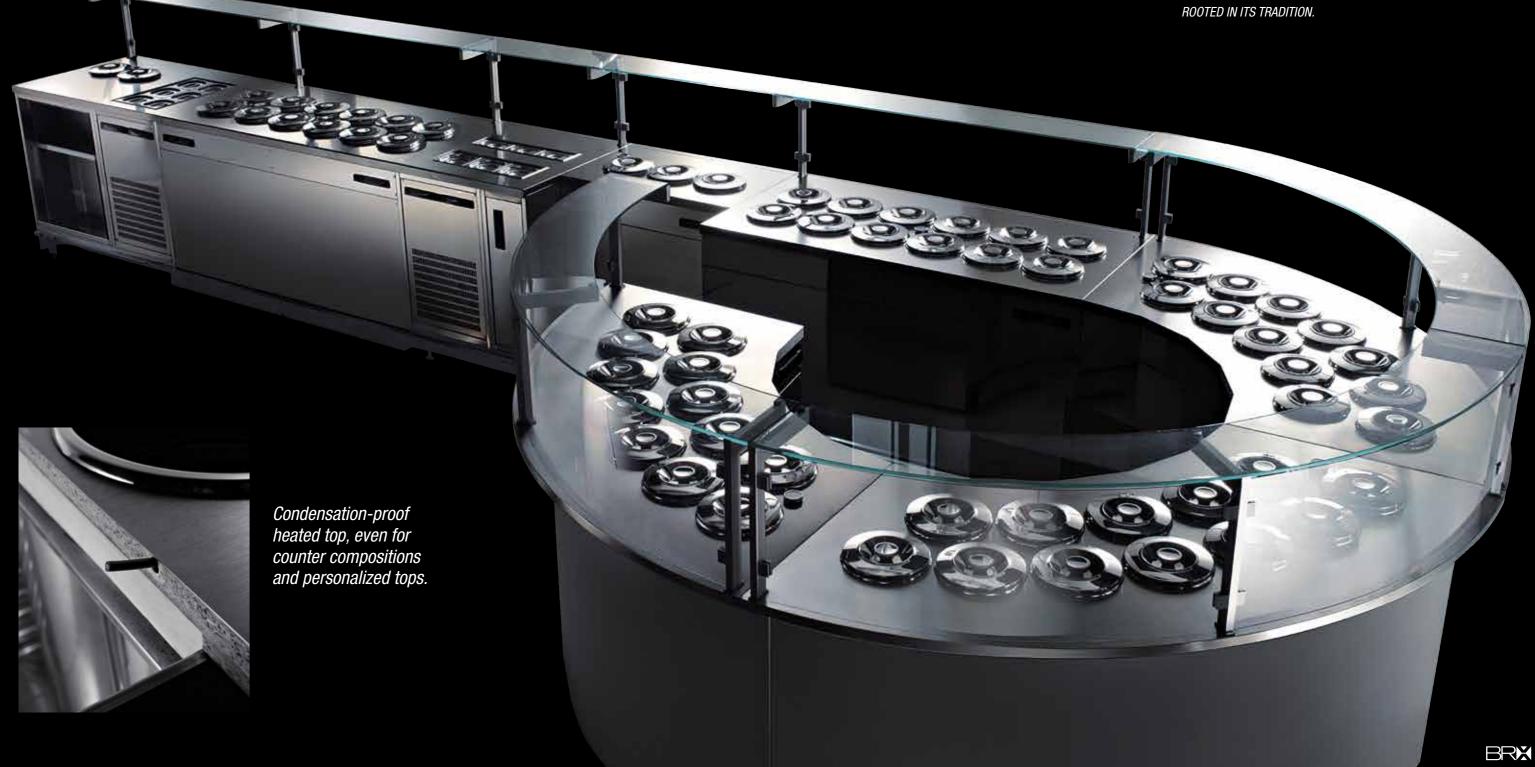

#### THE WIDEST RANGE IN THE MARKET

GLYCOL POZZETTI COUNTERS

GLYCOL

 $\bigcirc$ 

000

680

0

THE GLYCOL POZZETTI
COUNTERS ARE THE IDEA
SOLUTION TO MAINTAIN THE
GELATO AT BEST BY SAVING
ENERGY AND LABOUR

Italian Gelato
Concepts
dessert projects & equipment supply

POZZETTI TRIPLE ROW

A LOT OF TASTE IN LITTLE SPACE: UNTIL 20 FLAVORS IN A MODULE 185 CM

**GLYCOL POZZETTI COUNTERS** 

1850