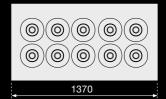

**GLYCOL** 

BRX ALSO MANUFACTURES VENTILATED POZZETTI COUNTERS FROM 4 UP TO

12 FLAVORS, AVAILABLE IN LINEAR MODULES, WITH AND WITHOUT STORAGE.

INNER STRUCTURE REALIZED IN STAINLESS STEEL AISI 304.

ENERGY SAVING: BIGGER FOAM THICKNESS OF THE COUNTER 70 AND 75 MM AND CONSEQUENTLY BETTER INSULATION.