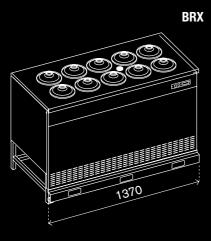

Italian Gelato
Concepts
dessert projects & equipment supply

POZZETTI TRIPLE ROW

A LOT OF TASTE IN LITTLE SPACE: UNTIL 20 FLAVORS IN A MODULE 185 CM

**GLYCOL POZZETTI COUNTERS** 

1850

#### **ALTRI MARCHI**

SPACE SAVING

BOTH AIR-COOLED AND WATER COOLED CONDENSING UNITS CAN BE PLACED UNDER THE STORAGE

### SPACE SAVING

SPACE SAVING: BOTH AIR-COOLED AND WATER-COOLED CONDENSING UNITS CAN BE PLACED UNDER THE STORAGE.

Italian Gelato Concepts Pty Limited Unit 1, 37 Mortimer Road Acacia Ridge Qld 4110

Bris Office: +61 [0] 7 3162 7724 Syd Office +61 [0] 2 8311 9701 Email: info@italiangelato.com.au