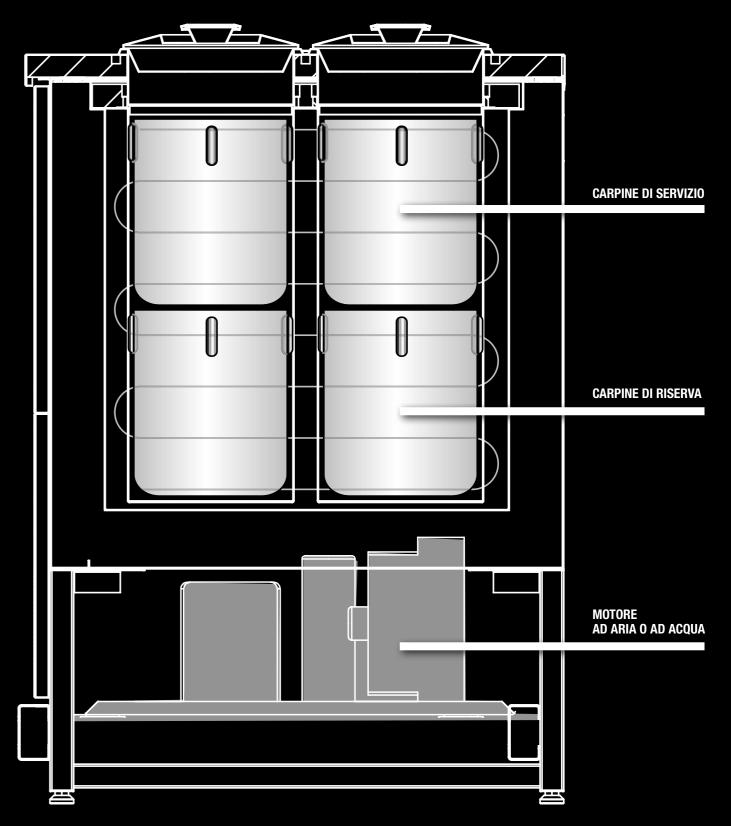

#### **ALTRI MARCHI**

SPACE SAVING

BOTH AIR-COOLED AND WATER COOLED CONDENSING UNITS CAN BE PLACED UNDER THE STORAGE

### SPACE SAVING

SPACE SAVING: BOTH AIR-COOLED AND WATER-COOLED CONDENSING UNITS CAN BE PLACED UNDER THE STORAGE.

Italian Gelato Concepts Pty Limited Unit 1, 37 Mortimer Road Acacia Ridge Qld 4110

Bris Office: +61 [0] 7 3162 7724 Syd Office +61 [0] 2 8311 9701 Email: info@italiangelato.com.au