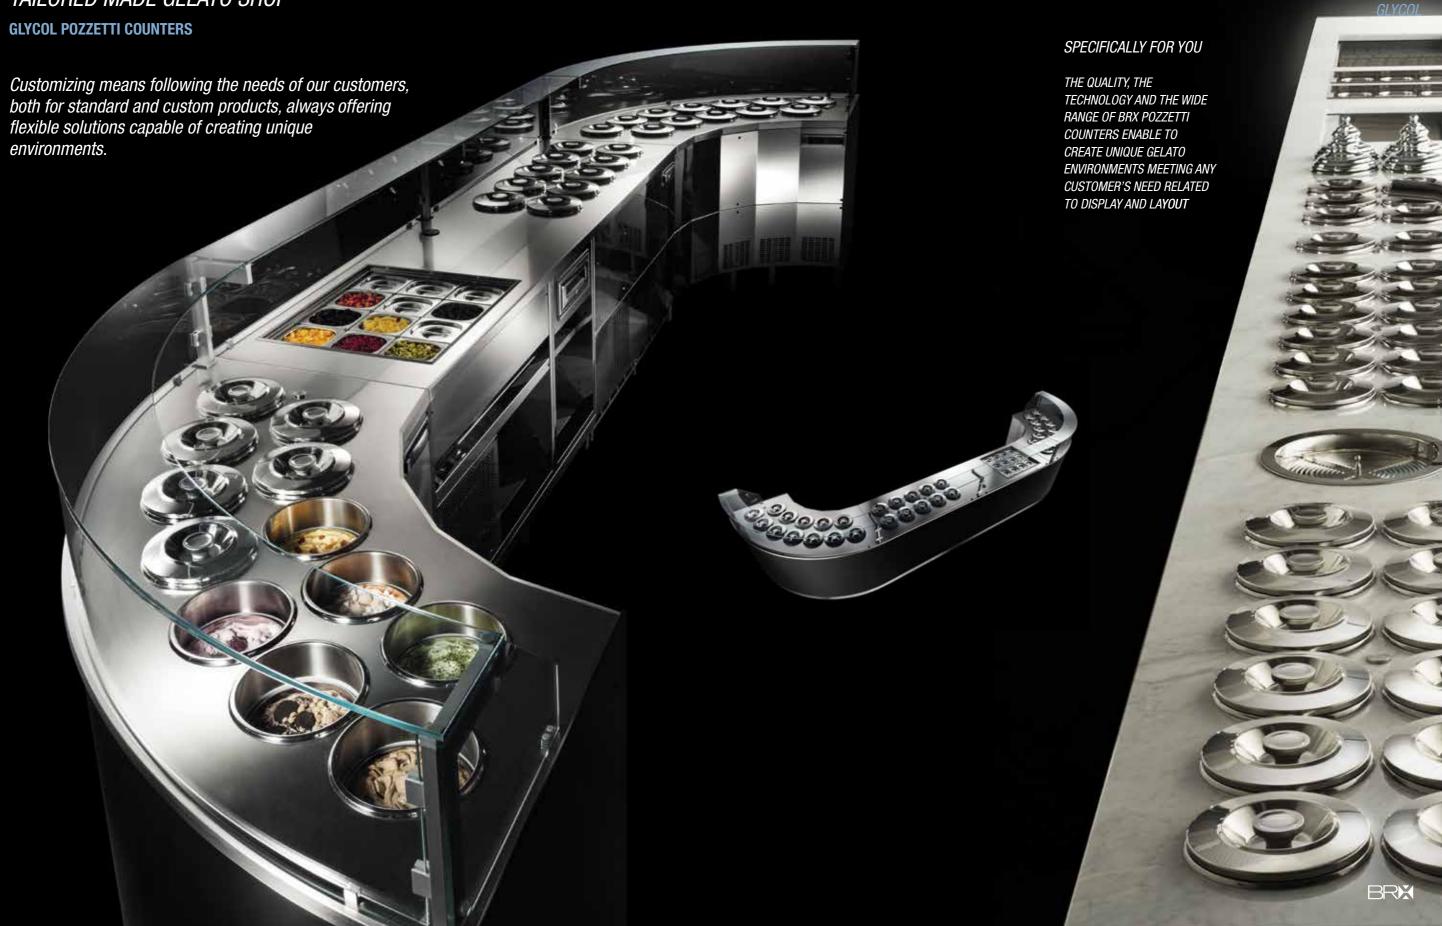

# BRX GELATO POZZETTI COUNTERS



BRX

**POZZETTI GELATO & BAR TECHNOLOGY** 





#### THE WIDEST RANGE IN THE MARKET

GLYCOL POZZETTI COUNTERS

GLYCOL

 $\bigcirc$ 

000

680

0





THE GLYCOL POZZETTI
COUNTERS ARE THE IDEA
SOLUTION TO MAINTAIN THE
GELATO AT BEST BY SAVING
ENERGY AND LABOUR



Italian Gelato
Concepts
dessert projects & equipment supply

POZZETTI TRIPLE ROW

A LOT OF TASTE IN LITTLE SPACE: UNTIL 20 FLAVORS IN A MODULE 185 CM

**GLYCOL POZZETTI COUNTERS** 







1850



#### TAILORED MADE GELATO SHOP





#### BRX TECHNOLOGICAL ADVANTAGES

**GLYCOL POZZETTI COUNTERS** 

### DELTA ()

THE FEATURE THAT MAKES THE DIFFERENCE

GLYCOL





#### **BRX TECHNOLOGICAL ADVANTAGES**

**GLYCOL POZZETTI COUNTERS** 

#### **ENERGY SAVING**

Energy saving: bigger foam thickness of the counter 70 and 75 mm and consequently better insulation.

Great cooling efficiency: copper coil in direct contact with the glycol.

## ENERGY SAVING

GLYCOL





OTPIMIZES THE SPACE OF YOUR SHOP

#### **ALTRI MARCHI**



SPACE SAVING

BOTH AIR-COOLED AND WATER COOLED CONDENSING UNITS CAN BE PLACED UNDER THE STORAGE



# SPACE SAVING

GLYCOL



GLYCOL

BESPOKE PROJECTS

**GLYCOL POZZETTI COUNTERS** 

FOR EVERY SPACE, EVEN CUSTOM MADE

BRX DISTINGUISHES ITSELF FOR THE IMPLEMENTATION OF TAILORED PROJECTS USING CUTTING-EDGE T