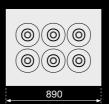

**GLYCOL** 

BRX ALSO MANUFACTURES VENTILATED POZZETTI COUNTERS FROM 4 UP TO

12 FLAVORS, AVAILABLE IN LINEAR MODULES, WITH AND WITHOUT STORAGE.

INNER STRUCTURE REALIZED IN STAINLESS STEEL AISI 304.

ENERGY SAVING: BIGGER FOAM THICKNESS OF THE COUNTER 70 AND 75 MM AND CONSEQUENTLY BETTER INSULATION.