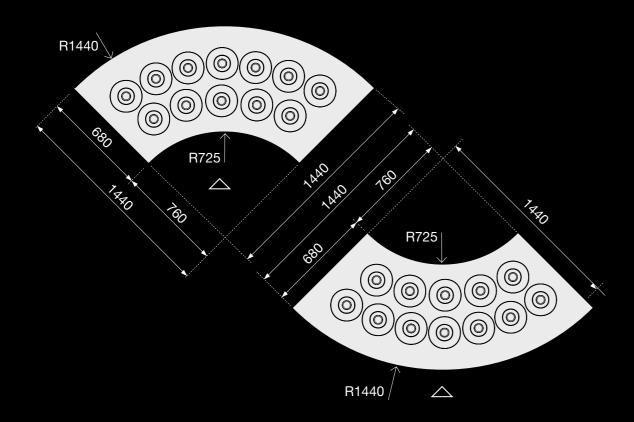

Italian Gelato
Concepts
dessert projects & equipment supply

POZZETTI TRIPLE ROW

A LOT OF TASTE IN LITTLE SPACE: UNTIL 20 FLAVORS IN A MODULE 185 CM

**GLYCOL POZZETTI COUNTERS** 

1850

#### TAILORED MADE GELATO SHOP

# SPACE SAVING

GLYCOL

GLYCOL

BESPOKE PROJECTS

**GLYCOL POZZETTI COUNTERS** 

FOR EVERY SPACE, EVEN CUSTOM MADE

BRX DISTINGUISHES ITSELF FOR THE IMPLEMENTATION OF TAILORED PROJECTS USING CUTTING-EDGE TECHNOLOGIES WITHOUT FORGETTING THE QUALITY AND CRAFTSMANSHIP