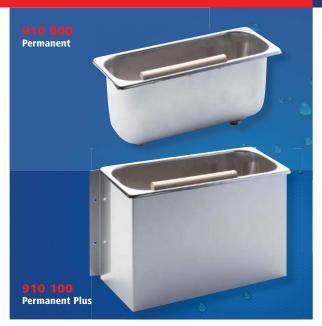

#### **910 000 Permanent**

Rinsing container with tap-off section, water overflow pipe and divider as through flow system with permanent water flow

#### 910 100 Permanent Plus

Rinsing container with tap-off section, water overflow pipe, divider and holder for wall attachment as through flow system with permanent water flow