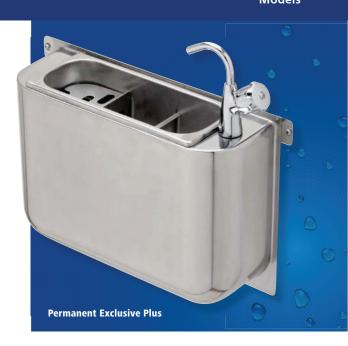

#### 910 200 Permanent Exclusive Plus

Rinsing container for permanent water flow with water overflow pipe, dividers and holder **with rounded corners** for wall attachment

|              |                                                                               |                      |                       |                          | <u> </u>               |                                  |                   |  |  |  |
|--------------|-------------------------------------------------------------------------------|----------------------|-----------------------|--------------------------|------------------------|----------------------------------|-------------------|--|--|--|
| Right choice |                                                                               |                      |                       |                          |                        |                                  |                   |  |  |  |
| Item No.     | Model                                                                         | Туре                 | Spray rinsing<br>unit | Water-jet-<br>adjustment | Automatic<br>waterstop | Water-<br>back flow<br>preventer | Straining<br>disc |  |  |  |
| i.ScoopSh    | i.ScoopShower Permanent - Portioniererspülen für permanenten Wasserdurchfluss |                      |                       |                          |                        |                                  |                   |  |  |  |
| 910 000      | Permanent                                                                     | Fit-in version       |                       |                          |                        |                                  |                   |  |  |  |
| 910 100      | Permanent<br>Plus                                                             | Add-on version       |                       |                          |                        |                                  |                   |  |  |  |
| 910 200      | Permanent<br>Exclusive<br>Plus                                                | Add-on version round |                       |                          |                        |                                  |                   |  |  |  |