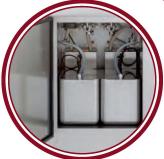

## 603 BIB

**Cleaning once a month** Certified procedure to clean the soft unit without disassembling most of the parts

**tap** self-closing option

refrigerated cabinet a few parts, and easy to access

# **bag-in-box option**the bag filled with liquid mix is directly

connected to the pump

**peristaltic pump**high efficiency and high increase in volume are granted. The pump is easy to assemble and reduces all consumptions: it only works when you