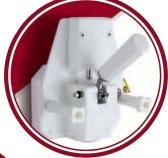

# **bag-in-box option**the bag filled with liquid mix is directly

connected to the pump

**peristaltic pump**high efficiency and high increase in volume are granted. The pump is easy to assemble and reduces all consumptions: it only works when you

## Why should you buy BIB?

Because our electronic system grants a perfect structure, providing an instant and accurate consistency control.

Because the patented peristaltic pump transfers the gelato mix and air from the tank through the compression tube, achieves high increase in volume,