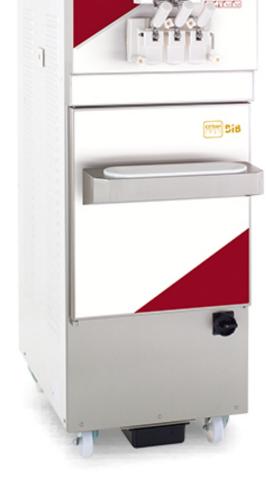

## 603 BIB

**Cleaning once a month** Certified procedure to clean the soft unit without disassembling most of the parts

**tap** self-closing option

refrigerated cabinet a few parts, and easy to access

## 3x beater

top performance both with both soft gelato and frozen dessert

**Dialog System** state-of-the-art solution. It provides real-time support, checks and changes the parameters of the machine, updates the software automatically

## 603 BIB

| TECHNICAL SPECIFICATIONS             |          | 603 BIB                                     |
|--------------------------------------|----------|---------------------------------------------|
| Hourly production                    | kg       | 60                                          |
| Capacity tank<br>Capacity bag in box | lt       | 12 + 12<br>10 +10                           |
| Capacity tank                        | n.       | 2 + 1                                       |
| Rated power                          | kW       | 5                                           |
| Condensation                         |          | air / water                                 |
| Electrical supply                    | STANDARD | 400 / 3 / 50 Hz                             |
| Dimensions WxDxH                     | cm       | 54 x 90 x 163 /air<br>54 x 80 x 163 / water |
| Net-Gross weight                     | kg       | 285 - 325                                   |