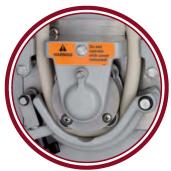

# **bag-in-box option**the bag filled with liquid mix is directly

connected to the pump

**peristaltic pump**high efficiency and high increase in volume are granted. The pump is easy to assemble and reduces all consumptions: it only works when you

## Why should you buy BIB?

Because our electronic system grants a perfect structure, providing an instant and accurate consistency control.

Because the patented peristaltic pump transfers the gelato mix and air from the tank through the compression tube, achieves high increase in volume,