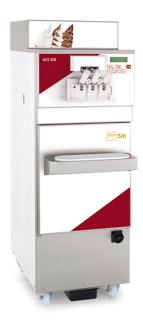

## 603 BIB

**Cleaning once a month** Certified procedure to clean the soft unit without disassembling most of the parts

**tap** self-closing option

refrigerated cabinet a few parts, and easy to access

## 603 BIB

| TECHNICAL SPECIFICATIONS             |          | 603 BIB                                     |
|--------------------------------------|----------|---------------------------------------------|
| Hourly production                    | kg       | 60                                          |
| Capacity tank<br>Capacity bag in box | lt       | 12 + 12<br>10 +10                           |
| Capacity tank                        | n.       | 2 + 1                                       |
| Rated power                          | kW       | 5                                           |
| Condensation                         |          | air / water                                 |
| Electrical supply                    | STANDARD | 400 / 3 / 50 Hz                             |
| Dimensions WxDxH                     | cm       | 54 x 90 x 163 /air<br>54 x 80 x 163 / water |
| Net-Gross weight                     | kg       | 285 - 325                                   |