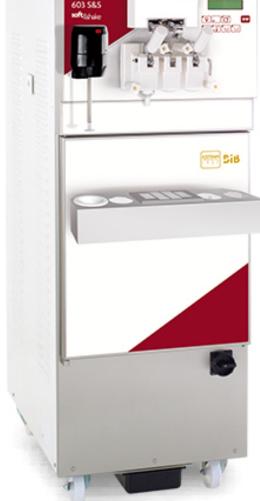

Advanced technology easy to use

603 soft&shake

# 603 soft&shake

**Cleaning once a month** Certified procedure to clean the soft unit without disassembling most of the parts

tap self-closing option

## refrigerated cabinet a few parts, and easy to access

**bag-in-box option**the bag filled with liquid mix is directly connected to the pump

### peristaltic pump high efficiency and high increase in volum

granted. The pump is easy to assemble and reduces all consumptions: it only works wl

3x beater

top performance both with Ł gelato and frozen dessert

**Dialog System** state-of-the-art solution. It provides real-time support, checks and changes the parameters of the machine, updates the software automatically