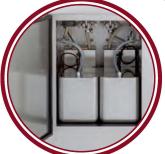

## refrigerated cabinet a few parts, and easy to access

**bag-in-box option**the bag filled with liquid mix is directly connected to the pump

### peristaltic pump high efficiency and high increase in volum

granted. The pump is easy to assemble and reduces all consumptions: it only works wl

3x beater

top performance both with Ł gelato and frozen dessert