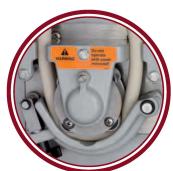

### peristaltic pump high efficiency and high increase in volum

granted. The pump is easy to assemble and reduces all consumptions: it only works wl

3x beater

top performance both with Ł gelato and frozen dessert