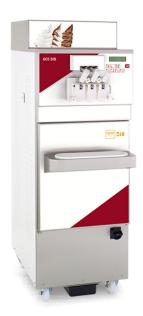

### 603 soft&shake

### **TECHNICAL SPECIFICATIONS**

### 603 soft&shake

| Hourly production                    | kg       | 30 x Soft<br>30 x Shake                     |
|--------------------------------------|----------|---------------------------------------------|
| Capacity tank<br>Capacity bag in box | lt       | 12 + 12<br>10 +10                           |
| Flavours                             | n.       | 1+1                                         |
| Rated power                          | kW       | 5                                           |
| Condensation                         |          | air / water                                 |
| Electrical supply                    | STANDARD | 400 / 3 / 50 Hz                             |
| Dimensions WxDxH                     | cm       | 54 x 90 x 163 /air<br>54 x 80 x 163 / water |
| Net-Gross weight                     | kg       | 285 - 325                                   |