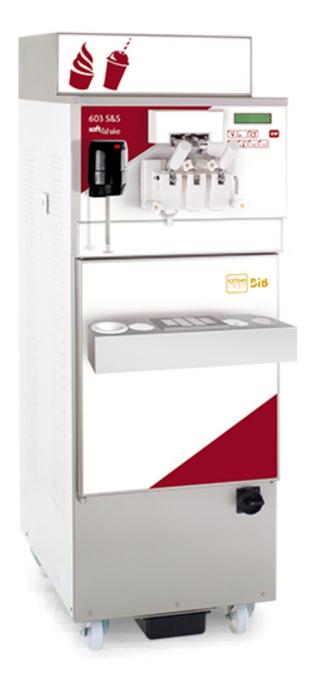

# 603 soft&shake

**Cleaning once a month** Certified procedure to clean the soft unit without disassembling most of the parts

tap self-closing option

## refrigerated cabinet a few parts, and easy to access

**bag-in-box option**the bag filled with liquid mix is directly connected to the pump

### peristaltic pump high efficiency and high increase in volum

granted. The pump is easy to assemble and reduces all consumptions: it only works wl

3x beater

top performance both with Ł gelato and frozen dessert

**Dialog System** state-of-the-art solution. It provides real-time support, checks and changes the parameters of the machine, updates the software automatically